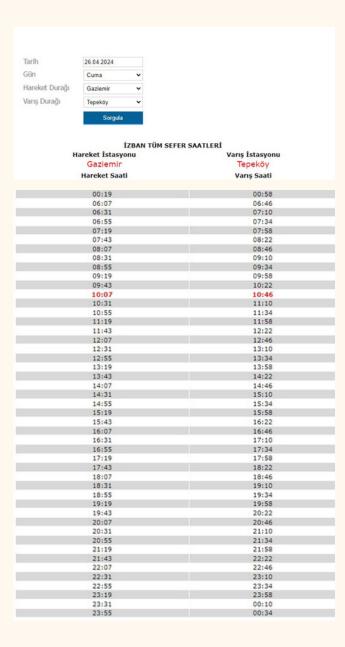

### AİRPORT GAZİEMİR - SELÇUK İZBAN STOP

Ilzban flights departing from Izmir Adnan Menderes Airport and end at the last stop in Tepeköy. You can reach the Selçuk İzban stop by transferring from the same stop to the Selçuk İzban line. You can walk or use a taxi, which is a 10-minute walk from the hotel.

#### Website and detailed information:

https://havas.net/otobus-hizmetleri

| irih           | 26.04.2024     |                |                 |
|----------------|----------------|----------------|-----------------|
| Gün            | Cuma           | ~              |                 |
| lareket Durağı | Tepeköy        | ~              |                 |
| arış Durağı    | Selçuk         | ~              |                 |
|                | Sorgul         | a              |                 |
|                |                |                |                 |
|                |                | İZBAN TÜM SEFE | R SAATLERÎ      |
| н              | areket İstası  | yonu           | Varış İstasyonu |
| Tepeköy        |                |                | Selçuk          |
|                | Hareket Saa    | Varış Saati    |                 |
|                | 06:30          | 06:53          |                 |
|                | 07:40          | 08:03          |                 |
|                | 08:50          | 09:13          |                 |
|                | 09:50          | 10:13          |                 |
|                | 11:20          | 11:43          |                 |
|                | 13:00          | 13:23          |                 |
|                | 14:30          | 14:53          |                 |
|                | 15:50          | 16:13          |                 |
|                | 17:20          | 17:43          |                 |
|                | 18:30          | 18:53          |                 |
|                | 19:30          |                | 19:53           |
|                |                | 20:58          |                 |
|                | 20:35          |                | 20.30           |
|                | 20:35<br>21:50 |                | 22:13           |