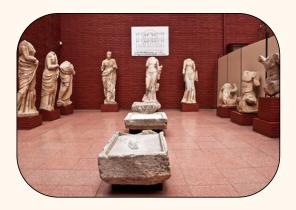

### IZMİR ARCHEOLOGY MUSEUM

Opened in 1927 and relocated to its current building within Bahribaba Park in 1984, this museum showcases artifacts found in various locations such as the ancient cities of Ephesus, Pergamon, Miletus, and Teos. These artifacts are displayed both indoors in the museum's collections and outdoors in openair areas within the museum's garden. You can get a close look at historical artifacts spanning from ancient times to the Ottoman period.