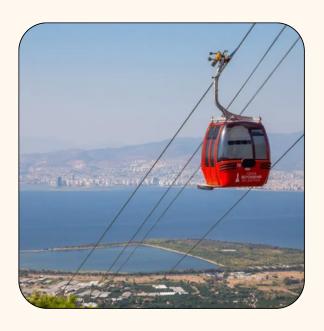

### **İZMİR BALÇOVA CABLE CAR**

Located in the Balçova district of İzmir, the Balçova Cable Car, also known as the İzmir Cable Car, is one of Turkey's oldest cable car lines, constructed in 1974. It was renovated to comply with EU standards and reopened in 2015 with a capacity to carry 1200 passengers. The total length of the Balçova Cable Car line is 810 meters, with a height of 316 meters.