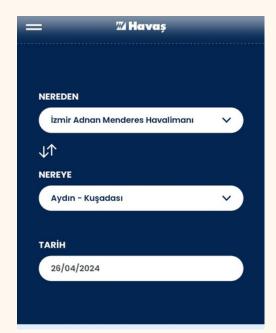

### AİRPORT GAZİEMİR - KUŞADASI BUS TERMİNAL

İHavaş Tourism Buses departing from Izmir Adnan Menderes Airport can help you reach Kuşadası Bus Terminal in 90 minutes.

### Website and detailed information:

https://havas.net/otobus-hizmetleri

| SE | FER   | $\mathbf{S}$ | A. | ATLE  | ERİ |
|----|-------|--------------|----|-------|-----|
|    | 02:00 |              |    | 07:30 |     |
|    | 09:30 |              |    | 11:30 |     |
|    | 13:30 |              |    | 15:30 |     |
|    | 17:30 | $\bigcirc$   |    | 19:30 |     |
|    | 21:30 |              |    | 23:30 |     |
|    | GÜZ   | ZE           | RG | ЗАН   |     |